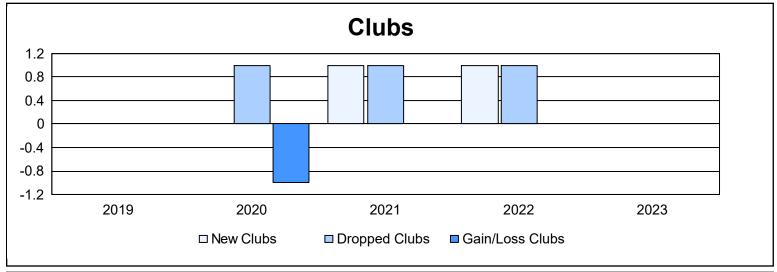

District 5M 7 As of June 2023 Cumulative

| Year      | New<br>Clubs | Dropped<br>Clubs | Gain/<br>Loss<br>Clubs | New<br>Members | Charter<br>Members | Reinstate<br>Members | Transfer<br>Members | Total<br>Member<br>Added | Total<br>Members<br>Dropped | Gain/<br>Loss<br>Members |
|-----------|--------------|------------------|------------------------|----------------|--------------------|----------------------|---------------------|--------------------------|-----------------------------|--------------------------|
| 2018-2019 | 0            | 0                | 0                      | 186            | 3                  | 5                    | 17                  | 211                      | 211                         | 0                        |
| 2019-2020 | 0            | 1                | -1                     | 121            | 0                  | 8                    | 15                  | 144                      | 230                         | -86                      |
| 2020-2021 | 1            | 1                | 0                      | 81             | 17                 | 14                   | 3                   | 115                      | 215                         | -100                     |
| 2021-2022 | 1            | 1                | 0                      | 143            | 25                 | 14                   | 9                   | 191                      | 216                         | -25                      |
| 2022-2023 | 0            | 0                | 0                      | 181            | 0                  | 17                   | 11                  | 209                      | 186                         | 23                       |
| Average   | 0            | 1                | 0                      | 142            | 9                  | 12                   | 11                  | 174                      | 212                         | -38                      |